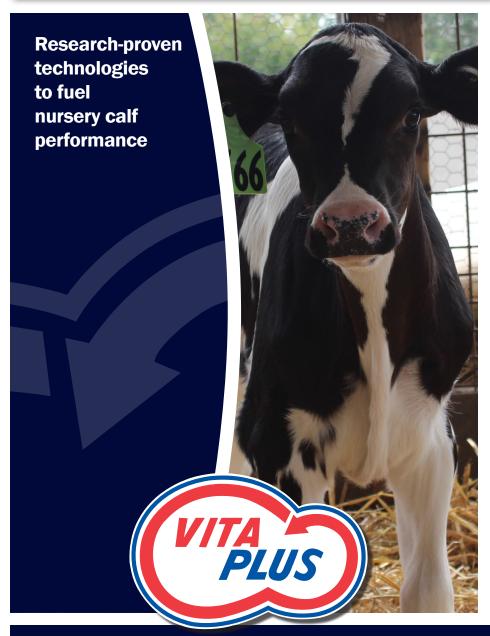

## 20/20 MILK REPLACER



Growing Tomorrow's Herd | startingstrong.vitaplus.com

## IKON 20/20 MILK REPLACER

Ikon calf milk replacer economically delivers a traditional 20/20 milk replacer formula with research-proven additives to support intestinal integrity, microbial ecology, and weight gain.

## A "new age" 20/20 milk replacer

- Blend of whey, skimmed milk and plasma protein with supplemental lysine and methionine
- Enhanced vitamin and trace mineral nutrition plus technologies to support gut integrity and performance

## Selected ingredients for calf performance

Quality protein: Supports increased structural growth with a blend of milk proteins from whey and skim milk sources

**Plasma:** Improves performance through immune challenges.

Balanced supplemental amino acids: Lysine and methionine promote effi