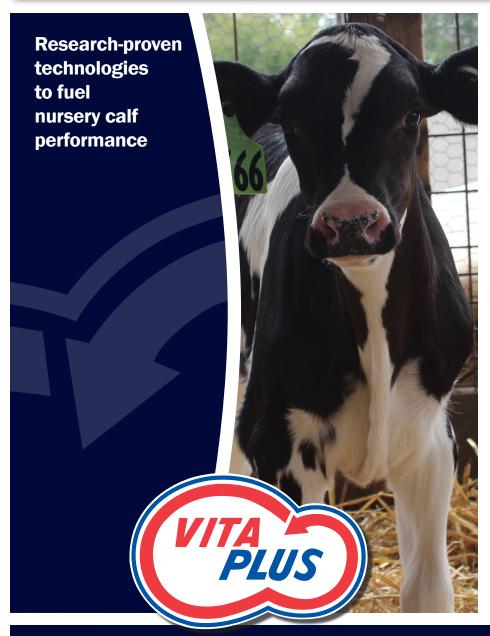

## 20/20 MILK REPLACER

Growing Tomorrow's Herd | startingstrong.vitaplus.com

## IKON 20/20 MILK REPLACER

Ikon calf milk replacer economically delivers a traditional 20/20 milk replacer formula with research-proven additives to support intestinal integrity, microbial ecology, and weight gain.