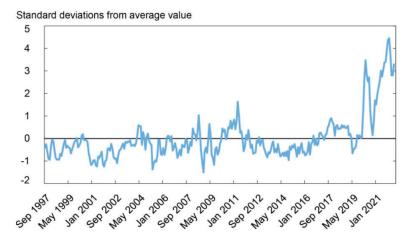

#### April Data Indicate Worsening of Supply Chain Pressures

- Global Supply Chain Pressure Index

## **Supply Chain Stress**

Sources: Bureau of Labor Statistics; Harper Petersen Holding GmbH; Baltic Exchange; IHS Markit; Institute for Supply Management; Haver Analytics; Bloomberg L.P.; authors' calculations.

Note: Index is scaled by its standard deviation.

**Midwest Dairy Conference 2022** 