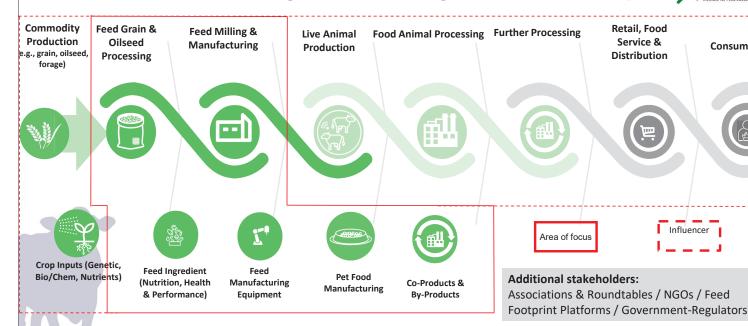

#### Feed & Pet Food Industry Sustainability Stakeholder Map

Consumer

**Midwest Dairy Conference 2022** 