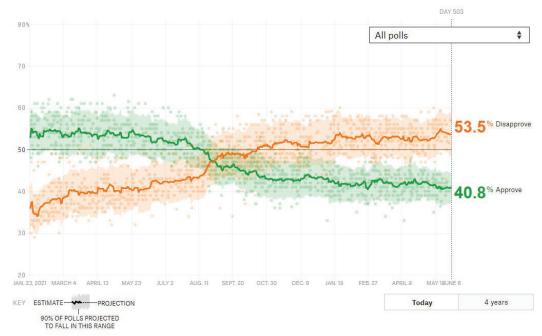

- No Trade Promotion Authority
- Worker-Centric Trade Approach
- Initiatives
  - Latin America
  - Indo-Pacific Economic Framework
  - Taiwan
  - o UK

**Midwest Dairy Conference 2022** 



### **Activities in 117th**

- Budget
- Workforce development
- BBB \$1.75T BBB Reconciliation Bill will they keep trying?
- Competes Act & U.S. Innovation and Competition Act
- Hearings

Labor, supply chain, nutrition, concentration



Midwest Dairy Conference 2022

What does it all mean for Elections?







#### June 7 Primaries - what did we learn?

- Crime is important even in blue cities
- Jan 6 Commission had an impact
- Incumbents will have more difficulty than usual
- The Trump Factor is still mixed



**Midwest Dairy Conference 2022** 

## **Biden's Popularity Rating by FiveThirtyEight**





## The next 2.5 years

- Will continue to be an incredibly divided Washington
- Republican Party will face a critical decision on its future...and so will the Democrats
- Republicans will take Congress in 2022
  - Currently Democrats hold a 221 to 213 edge in House and the U.S. Senate is split 50-50
- Biden will not be the Democratic nominee in 2024





**Midwest Dairy Conference 2022** 



#### April Data Indicate Worsening of Supply Chain Pressures

- Global Supply Chain Pressure Index

## **Supply Chain Stress**





Sources: Bureau of Labor Statistics; Harper Petersen Holding GmbH; Baltic Exchange; IHS Markit; Institute for Supply Management; Haver Analytics; Bloomberg L.P.; authors' calculations.

Note: Index is scaled by its standard deviation.

**Midwest Dairy Conference 2022**