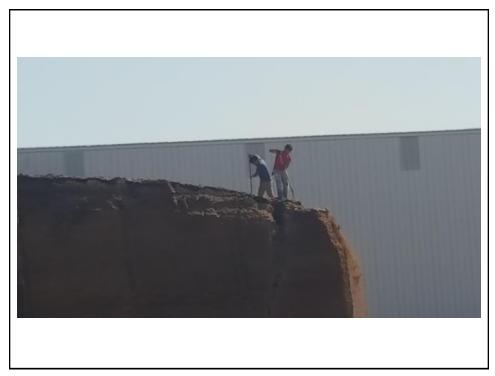

Pile a bit too steep???



# Upright silo over filled?





## California pile



15







# \$81,000



19

## 12000 tons harvested \$540,000

9000 tons available to feed \$60 per ton as fed value 10800 tons available to feed \$50 per ton as fed value

On a 1000 cow dairy this equals about \$90 per cow in decreased cost or net income.







## How do we get more feed in?

- More weight of tractor
- More tractors
- Slower chopper
- Better pack tractor drivers

### How do we get more concrete?

- Carefully discuss cost of additional shrink
- Ask nut, or silage specialist for input and help with numbers and explanations of costs involved
- Friendly reminders of additional cost of more tractors required to pack over filled piles
- Refusal to fill unsafe/ dangerous piles

25













# Every employee home safely at the end of every season!!