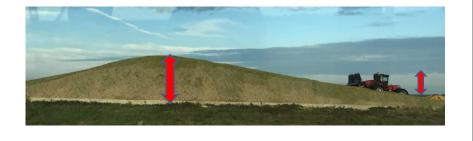

## Make it fit!

Orrson Custom Farming Ltd.

Jon Orr



1

- "I need it all right here."
- "My neighbor has some acres he wants to sell me, I think it all can fit."
- "We can't put any in the second bunker because we are going to chop some ...."







- 75 feet wide 300 feet long 8 feet tall walls
- 75x300x8=180,000 cubic foot x.0225
- 4050 tons between the walls
- 3 to 1 on sides= 12.5 foot more height
- 37.5x262.5x12.5=123,046x.0225
- 2768 tons on top drive over
- 6818 tons total in safe, smart pile
- Over 12,000 tons on the pile

#### 5182 extra tons put in the pile

- 12000 tons with 25% shrink
   3000 tons lost
- 3000x\$45=\$135,000
- 6818 tons with 10% shrink
   682 tons lost
- 682x\$45=\$30,690

12000 tons with 10% shrink 1200 tons lost 1200x\$45=\$54000

\$81000 additional loss















Pile a bit too steep???



# Upright silo over filled?





## California pile



15







# \$81,000



19

## 12000 tons harvested \$540,000

9000 tons available to feed \$60 per ton as fed value 10800 tons available to feed \$50 per t