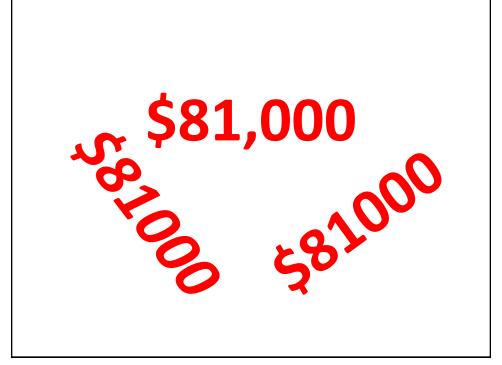

ke it fit!

Orrson Custom Farming Ltd.

Jon Orr



1

- "I need it all right here."
- "My neighbor has some acres he wants to sell me, I think it all can fit."
- "We can't put any in the second bunker because we are going to chop some ...."







- 75 feet wide 300 feet long 8 feet tall walls
- 75x300x8=180,000 cubic foot x.0225
- 4050 tons between the walls
- 3 to 1 on sides= 12.5 foot more height
- 37.5x262.5x12.5=123,046x.0225
- 2768 tons on top drive over
- 6818 tons total in safe, smart pile
- Over 12,000 tons on the pile

#### 5182 extra tons put in the pile

- 12000 tons with 25% shrink
   3000 tons lost
- 3000x\$45=\$135,000
- 6818 tons with 10% shrink
   682 tons lost
- 682x\$45=\$30,690

12000 tons with 10% shrink 1200 tons lost 1200x\$45=\$54000

\$81000 additional loss















Pile a bit too steep???



# Upright silo over filled?





## California pile



15







# \$81,000



19

## 12000 tons harvested \$540,000

9000 tons available to feed \$60 per ton as fed value 10800 tons available to feed \$50 per ton as fed value

On a 1000 cow dairy this equals about \$90 per cow in decreased cost or net income.







## How do we get more feed in?

- More weight of tractor
- More tractors
- Slower chopper
- Better pack tractor drivers

### How do we get more concrete?

- Carefully discuss cost of additional shrink
- Ask nut, or silage specialist for input and help with numbers and explanations of costs involved
- Friendly reminders of additional cost of more tractors required to pack over filled piles
- Refusal to fill unsafe/ dangerous piles

25