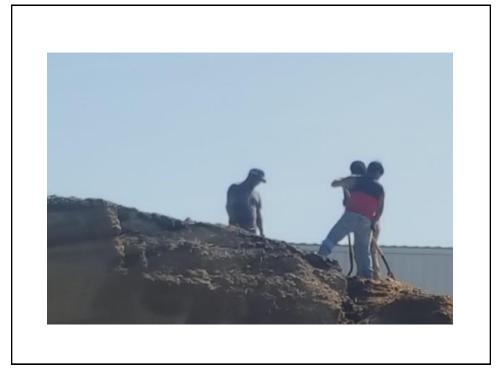

Pile a bit too steep???



# Upright silo over filled?





## California pile



15







# \$81,000



19

## 12000 tons harvested \$540,000

9000 tons available to feed \$60 per ton as fed value 10800 tons available to feed \$50 per ton as fed value

On a 1000 cow dairy this equals about \$90 per cow in decreased cost or net income.







## How do we get more feed in?

- More weight of tractor
- More tractors
- Slower chopper
- Better pack tractor drivers

### How do we get more concrete?

- Carefully discuss cost of additional shrink
- Ask nut, or silage specialist for input and help with numbers and explanations of costs involved
- Friendly reminders of additional cost of more tractors required to pack over filled piles
- Refusal to fill unsafe/ dangerous piles

25













# Every employee home safely at the end of every season!!