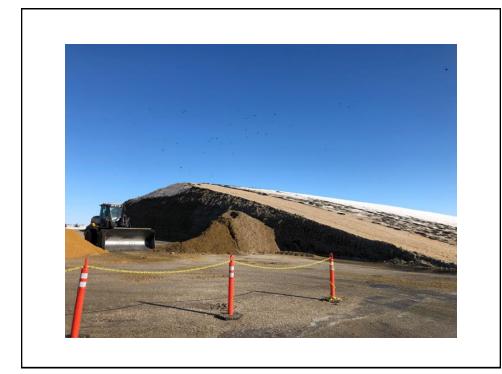

Pile a bit too steep???



# Upright silo over filled?





## California pile



15







# \$81,000



19

## 12000 tons harvested \$540,000

9000 tons available to feed \$60 per ton as fed value 10800 tons available to feed \$50 per ton as fed value

On a 1000 cow dairy this equals about \$90 per cow in decreased cost or net income.







## How do we get more feed in?

- More weight of tractor
- More tractors
- Slower chopper
- Better pack tractor drivers

### How do we get more concrete?

- Carefully discuss cost of additional shrink
- Ask nut, or silage specialist for input and help with numbers and explanations of costs involved
- Friendly reminders of additional cost of more tractors required to pack over filled piles
- Refusal to fill unsafe/ dangerous piles

25













# Every employee home safely at the end of every season!!