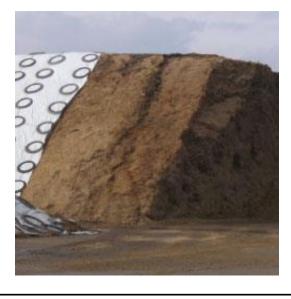

y neighbor has some acres he wants to sell me, I think it all can fit."
- "We can't put any in the second bunker because we are going to chop some ...."







- 75 feet wide 300 feet long 8 feet tall walls
- 75x300x8=180,000 cubic foot x.0225
- 4050 tons between the walls
- 3 to 1 on sides= 12.5 foot more height
- 37.5x262.5x12.5=123,046x.0225
- 2768 tons on top drive over
- 6818 tons total in safe, smart pile
- Over 12,000 tons on the pile

#### 5182 extra tons put in the pile

- 12000 tons with 25% shrink
   3000 tons lost
- 3000x\$45=\$135,000
- 6818 tons with 10% shrink
   682 tons lost
- 682x\$45=\$30,690

12000 tons with 10% shrink 1200 tons lost 1200x\$45=\$54000

\$81000 additional loss















Pile a bit too steep???



# Upright silo over filled?





## California pile



15







# \$81,000



19

## 12000 tons harvested \$540,000

9000 tons available to feed \$60 per ton as fed value 10800 tons available to feed \$50 per ton as fed value

On a 1000 cow dairy this equals about \$90 per cow in decreased cost or net income.







## How do we get more feed in?

- More weight of tractor
- More tractors
- Slower chopper
- Better pack tractor drivers

### How do we get more concrete?

- Carefully discuss cost of additional shrink
- Ask nut, or silage specialist for input and help with numbers and explanations of costs involved
- Friendly reminders of additional cost of more tractors required to pack over filled piles
- Refusal to fill unsafe/ dangerous piles

25













# Every employee home safely at the end of every season!!