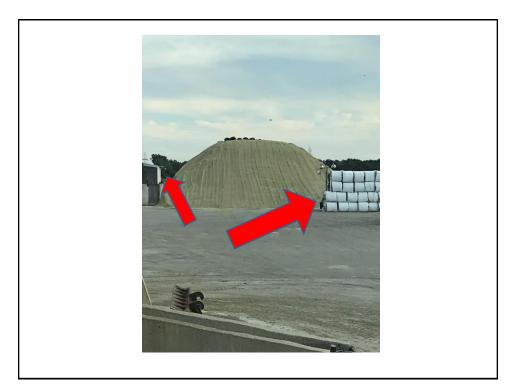

## Make it fit!

Orrson Custom Farming Ltd.

Jon Orr



1

- "I need it all right here."
- "My neighbor has some acres he wants to sell me, I think it all can fit."
- "We can't put any in the second bunker because we are going to chop some ...."







- 75 feet wide 300 feet long 8 feet tall walls
- 75x300x8=180,000 cubic foot x.0225
- 4050 tons between the walls
- 3 to 1 on sides= 12.5 foot more height
- 37.5x262.5x12.5=123,046x.0225
- 2768 tons on top drive over
- 6818 tons total in safe, smart pile
- Over 12,000 tons on the pile

#### 5182 extra tons put in the pile

- 12000 tons with 25% shrink
   3000 tons lost
- 3000x\$45=\$135,000
- 6818 tons with 10% shrink
   682 tons lost
- 682x\$45=\$30,690

12000 tons with 10% shrink 1200 tons lost 1200x\$45=\$54000

\$81000 additional loss















Pile a bit too steep???



# Upright silo over filled?





## California pile



15







# \$81,000



19

## 12000 tons harvested \$540,000

9000 tons available to feed \$60 per ton as fed value 10800 tons available to feed \$50 p