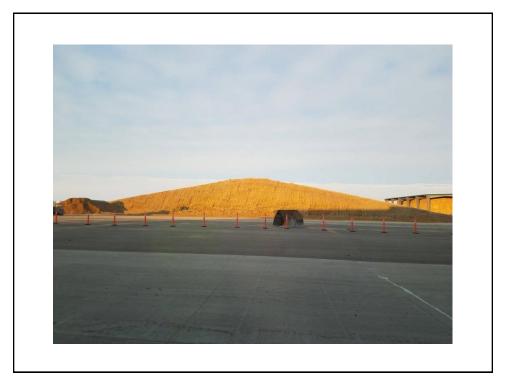

Pile a bit too steep???



# Upright silo over filled?





## California pile



15







# \$81,000



19

## 12000 tons harvested \$540,000

9000 tons available to feed \$60 per ton as fed value 10800 tons available to feed \$50 per ton as fed value

On a 1000 cow dairy this equals about \$90 per cow in decreased cost or net income.







## How do we get more feed in?

- More weight of tractor
- More tractors
- Slower chopper
- Better pack tractor drivers

### How do we get more concrete?

- Carefully discuss cost of additional shrink
- Ask nut, or silage specialist for input and help with numbers and explanations of costs involved
- Friendly reminders of additional cost of more tractors required to pack over filled piles
- Refusal to fill unsafe/ dangerous piles

25













# Every employee home safely at the end of every season!!