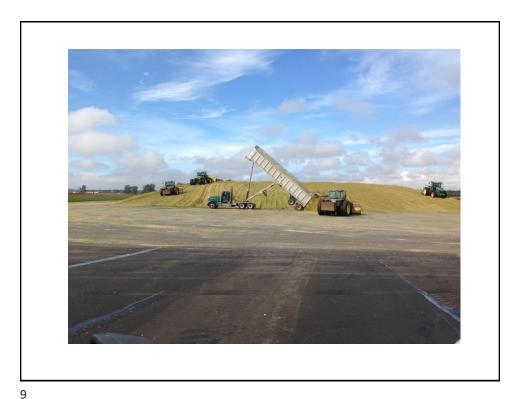

## Make it fit!

Orrson Custom Farming Ltd.

Jon Orr

1

- "I need it all right here."
- "My neighbor has some acres he wants to sell me, I think it all can fit."
- "We can't put any in the second bunker because we are going to chop some ...."

- 75 feet wide 300 feet long 8 feet tall walls
- 75x300x8=180,000 cubic foot x.0225
- 4050 tons between the walls
- 3 to 1 on sides= 12.5 foot more height
- 37.5x262.5x12.5=123,046x.0225
- 2768 tons on top drive over
- 6818 tons total in safe, smart pile
- Over 12,000 tons on the pile

#### 5182 extra tons put in the pile

- 12000 tons with 25% shrink
   3000 tons lost
- 3000x\$45=\$135,000
- 6818 tons with 10% shrink
   682 tons lost
- 682x\$45=\$30,690

12000 tons with 10% shrink 1200 tons lost 1200x\$45=\$54000

\$81000 additional loss

Pile a bit too steep???