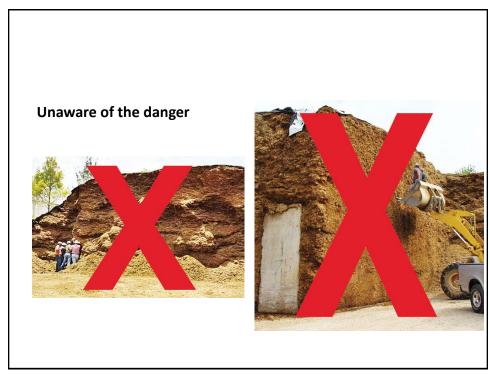

Pile a bit too steep???



# Upright silo over filled?





## California pile



15







# \$81,000



19

## 12000 tons harvested \$540,000

9000 tons available to feed \$60 per ton as fed value 10800 tons available to feed \$50 per ton as fed value

On a 1000 cow dairy this equals about \$90 per cow in decreased cost or net income.







## How do we get more feed in?

- More weight of tractor
- More tractors
- Slower chopper
- Better pack tractor drivers

### How do we get more concrete?

- Carefully discuss cost of additional shrink
- Ask nut, or silage specialist for input and help with numbers and explanations of costs involved
- Friendly reminders of additional cost of more tractors required to pack over filled piles
- Refusal to fill unsafe/ dangerous piles

25













# Every employee home safely at the end of every season!!