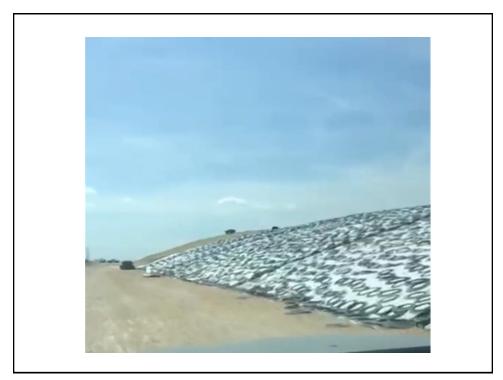

or has some acres he wants to sell me, I think it all can fit."
- "We can't put any in the second bunker because we are going to chop some ...."







- 75 feet wide 300 feet long 8 feet tall walls
- 75x300x8=180,000 cubic foot x.0225
- 4050 tons between the walls
- 3 to 1 on sides= 12.5 foot more height
- 37.5x262.5x12.5=123,046x.0225
- 2768 tons on top drive over
- 6818 tons total in safe, smart pile
- Over 12,000 tons on the pile

#### 5182 extra tons put in the pile

- 12000 tons with 25% shrink
   3000 tons lost
- 3000x\$45=\$135,000
- 6818 tons with 10% shrink
   682 tons lost
- 682x\$45=\$30,690

12000 tons with 10% shrink 1200 tons lost 1200x\$45=\$54000

\$81000 additional loss















Pile a bit too steep???



# Upright silo over filled?





## California pile



15







# \$81,000



19

## 12000 tons harvested \$540,000

9000 tons available to feed \$60 per ton as fed value 10800 tons available to feed \$50 per ton as fed value

On a 1000 cow dairy this equals about \$90 per cow in decreased cost or net income.







## How do we get more feed in?

- More weight of tractor
- More tractors
- Slower chopper
- Better pack tractor drivers

### How do we get more concrete?

- Carefully discuss cost of additional shrink
- Ask nut, or silage specialist for input and help with numbers and explanations of costs involved
- Friendly reminders of additional cost of more tractors required to pack over filled piles
- Refusal to fill unsafe/ dangerous piles

25













# Every employee home safely at the end of every season!!