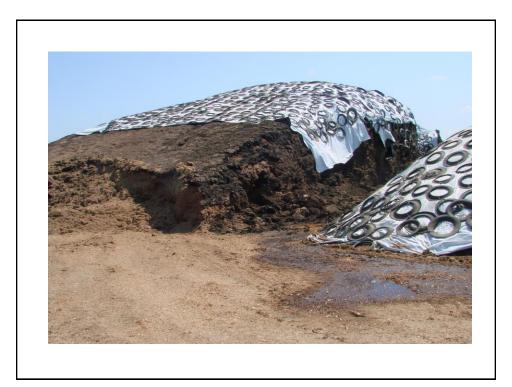

has some acres he wants to sell me, I think it all can fit."
- "We can't put any in the second bunker because we are going to chop some ...."







- 75 feet wide 300 feet long 8 feet tall walls
- 75x300x8=180,000 cubic foot x.0225
- 4050 tons between the walls
- 3 to 1 on sides= 12.5 foot more height
- 37.5x262.5x12.5=123,046x.0225
- 2768 tons on top drive over
- 6818 tons total in safe, smart pile
- Over 12,000 tons on the pile

#### 5182 extra tons put in the pile

- 12000 tons with 25% shrink
   3000 tons lost
- 3000x\$45=\$135,000
- 6818 tons with 10% shrink
   682 tons lost
- 682x\$45=\$30,690

12000 tons with 10% shrink 1200 tons lost 1200x\$45=\$54000

\$81000 additional loss















Pile a bit too steep???



# Upright silo over filled?





## California pile



15







# \$81,000



19

## 12000 tons harvested \$540,000

9000 tons available to feed \$60 per ton as fed value 10800 tons available to feed \$50 per ton as fed value

On a 1000 cow dairy this equals about \$90 per cow in decreased cost or net income.







## How do we get more feed in?

- More weight of tractor
- More tractors
- Slower chopper
- Better pack tractor drivers

### How do we get more concrete?

- Carefully discuss cost of additional shrink
- Ask nut, or silage specialist for input and help with numbers and explanations of costs involved
- Friendly reminders of additional cost of more tractors required to pack over filled piles
- Refusal to fill unsafe/ dangerous piles

25













# Every employee home safely at the end of every season!!