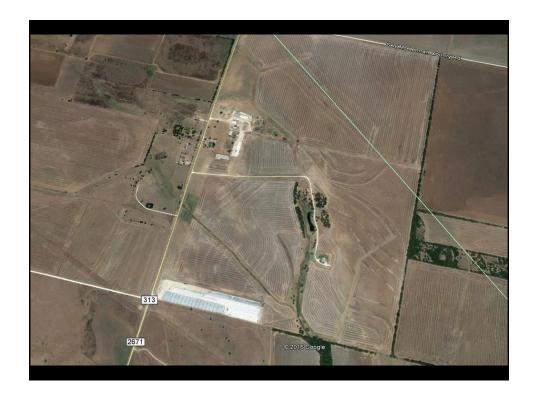

### Farm scope

- Farm a 13-mile radius
- 4,200 acres cropland
- 1,800 acres range land
- 170 beef cows
- Have had to diversify to survive