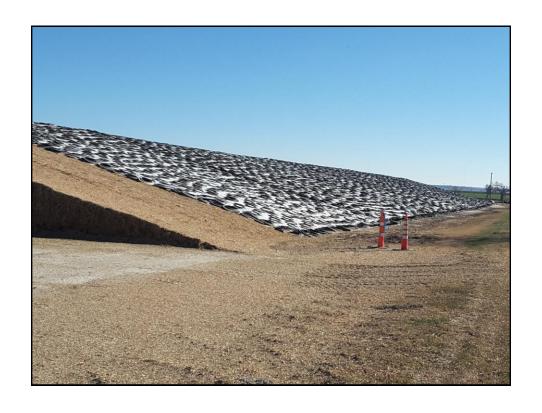

### Silage sales business

- 1999: Began selling to a couple of dairies
  - Really good guys to work with
- Developed good relationships, so business expanded and grew
- Have now worked with some of the dairies 15+ years

#### Why sell silage?

- Compete with the world when you sell corn to the market
- Only compete with neighbors when selling corn silage
- Quality

Vita Plus Custom Harvester Meeting 2017
Drive Forward. February 21 & 22