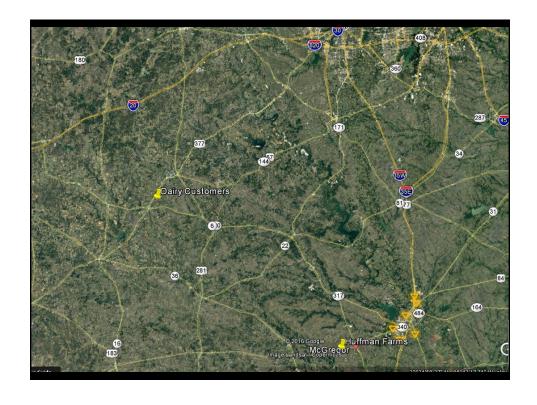

### Farm scope

- Farm a 13-mile radius
- 4,200 acres cropland
- 1,800 acres range land
- 170 beef cows
- Have had to diversify to survive

### Silage sales business

- 1999: Began selling to a couple of dairies
  - Really good guys to work with
- Developed good relationships, so business expanded and grew
- Have now worked with some of the dairies 15+ years

#### How does this work?

- Who buys your feed?
- Where are they located?
- How do you determine price?
- Contracts?
- Do you get paid in a timely fashion?
- What are the challenges of providing quality?
- What if your crop is a disaster?