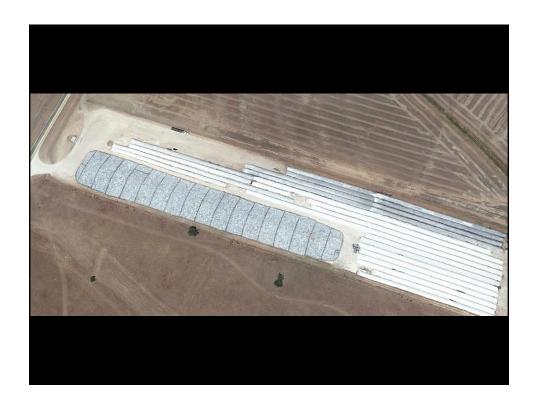

### Farm scope

- Farm a 13-mile radius
- 4,200 acres cropland
- 1,800 acres range land
- 170 beef cows
- Have had to diversify to survive