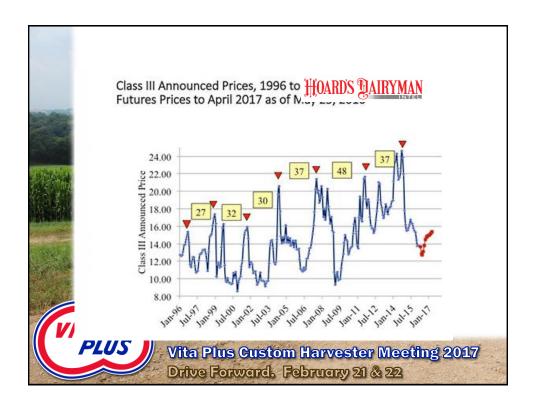

# What are Lenders Thinking?

| <ul> <li>Rating</li> </ul> | <b>Equity</b> | <u>D/R</u> | <u>Liquidity</u> |
|----------------------------|---------------|------------|------------------|
| • Ex                       | <b>+75</b> %  | 2:1        | 2:1              |
| <ul><li>Good</li></ul>     | +60%          | 1.75:1     | 1.75:1           |
| <ul> <li>Normal</li> </ul> | +50%          | 1.25:1     | 1.25:1           |
| <ul><li>Watch</li></ul>    | <b>30</b> %   | 1.00:1     | 1.00:1           |
| • Sub Std                  | <25%>         | 0.90:1     | 0.90:1           |



**Vita Plus Custom Harvester Meeting 2017** 

Drive Forward. February 21 & 22

### What to be aware of:

- Does the amortization equal LIFE or VALUE?
- Leasing, hours, condition, contract details?



Vita Plus