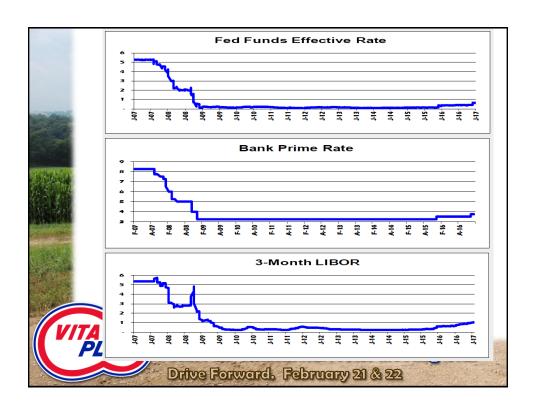

# What are Lenders Thinking?

| <ul> <li>Rating</li> </ul> | <b>Equity</b> | <u>D/R</u> | <u>Liquidity</u> |
|----------------------------|---------------|------------|------------------|
| • Ex                       | <b>+75</b> %  | 2:1        | 2:1              |
| <ul><li>Good</li></ul>     | +60%          | 1.75:1     | 1.75:1           |
| <ul> <li>Normal</li> </ul> | +50%          | 1.25:1     | 1.25:1           |
| <ul><li>Watch</li></ul>    | <b>30</b> %   | 1.00:1     | 1.00:1           |
| • Sub Std                  | <25%>         | 0.90:1     | 0.90:1           |



**Vita Plus Custom Harvester Meeting 2017** 

Drive Forward. February 21 & 22

### What to be aware of:

- Does the amortization equal LIFE or VALUE?
- Leasing, hours, condition, contract de