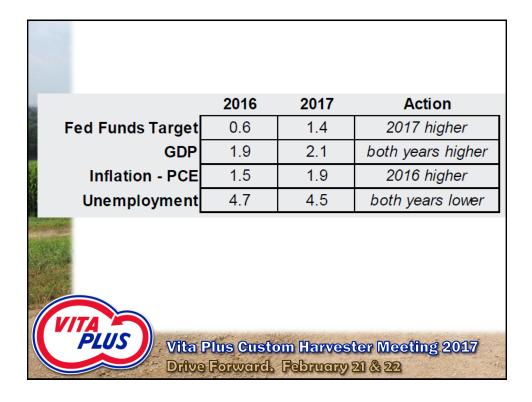

# What are Lenders Thinking?

| <ul> <li>Rating</li> </ul> | <b>Equity</b> | <u>D/R</u> | <u>Liquidity</u> |
|----------------------------|---------------|------------|------------------|
| • Ex                       | <b>+75</b> %  | 2:1        | 2:1              |
| <ul><li>Good</li></ul>     | +60%          | 1.75:1     | 1.75:1           |
| <ul> <li>Normal</li> </ul> | +50%          | 1.25:1     | 1.25:1           |
| <ul><li>Watch</li></ul>    | <b>30</b> %   | 1.00:1     | 1.00:1           |
| • Sub Std                  | <25%>         | 0.90:1     | 0.90:1           |



**Vita Plus Custom Harvester Meeting 2017** 

Drive Forward. February 21 & 22

### What to be aware of:

- Does the amortization equal LIFE or VALUE?
- Leasing, hours, condition, contract deta