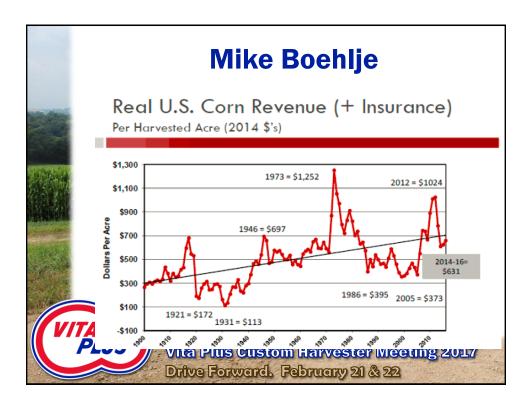

# What are Lenders Thinking?

| <ul> <li>Rating</li> </ul> | <b>Equity</b> | <u>D/R</u> | <u>Liquidity</u> |
|----------------------------|---------------|------------|------------------|
| • Ex                       | <b>+75</b> %  | 2:1        | 2:1              |
| <ul><li>Good</li></ul>     | +60%          | 1.75:1     | 1.75:1           |
| <ul> <li>Normal</li> </ul> | +50%          | 1.25:1     | 1.25:1           |
| <ul><li>Watch</li></ul>    | <b>30</b> %   | 1.00:1     | 1.00:1           |
| • Sub Std                  | <25%>         | 0.90:1     | 0.90:1           |



**Vita Plus Custom Harvester Meeting 2017** 

Drive Forward. February 21 & 22

### What to be aware of:

- Does the amortization equal LIFE or VALUE?
- Leasing, hours, condition, contract details?



Vita