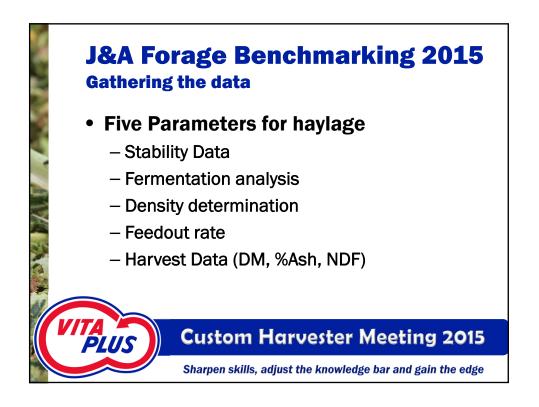

|  |  |
| USDA Survey                                                |     |                 |       | 14.50   |       |                                |  |  |
| Rec Minimum                                                |     |                 | 35-40 | 14-15   |       |                                |  |  |
|                                                            |     | ~               |       |         |       |                                |  |  |
| <b>PLUS</b> Custom Harvester Meeting 2015                  |     |                 |       |         |       |                                |  |  |
| Sharpen skills, adjust the knowledge bar and gain the edge |     |                 |       |         |       |                                |  |  |







| Parameter                                       | Where you are | <u>Goal</u>   | Earned Point | Possible Poir | <u>Score</u> | Grade |
|-------------------------------------------------|---------------|---------------|--------------|---------------|--------------|-------|
| Stabilite Data                                  | I             |               |              |               |              |       |
| Temperature range on the silo face              | 0             | Less than 15  | 4            | 4             | 50           | D     |
| Difference between 18" and ensiling temperature | -2            | Less than 10  | 4            | 4             |              |       |
| Difference between 18" and 4" temperature       | 0             | Less than 15  | 0            | 0