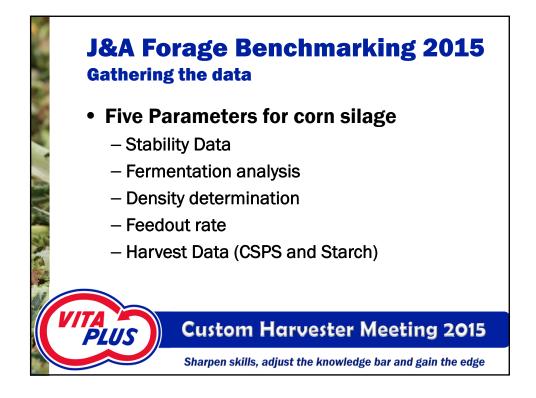

|  |  |
| USDA Survey                                                |     |                 |       | 14.50   |       |                                |  |  |
| Rec Minimum                                                |     |                 | 35-40 | 14-15   |       |                                |  |  |
|                                                            |     | ~               |       |         |       |                                |  |  |
| <b>PLUS</b> Custom Harvester Meeting 2015                  |     |                 |       |         |       |                                |  |  |
| Sharpen skills, adjust the knowledge bar and gain the edge |     |                 |       |         |       |                                |  |  |







| Parameter                                       | Where you are | <u>Goal</u>   | Earned Point | Possible Poir | <u>Score</u> | Grade |
|-------------------------------------------------|---------------|---------------|--------------|---------------|--------------|-------|
| Stabilite Data                                  | I             |               |              |               |              |       |
| Temperature range on the silo face              | 0             | Less than 15  | 4            | 4             | 50           | D     |
| Difference between 18" and ensiling temperature | -2            | Less than 10  | 4            | 4             |              |       |
| Difference between 18" and 4" temperature       | 0             | Less than 15  | 0            | 0