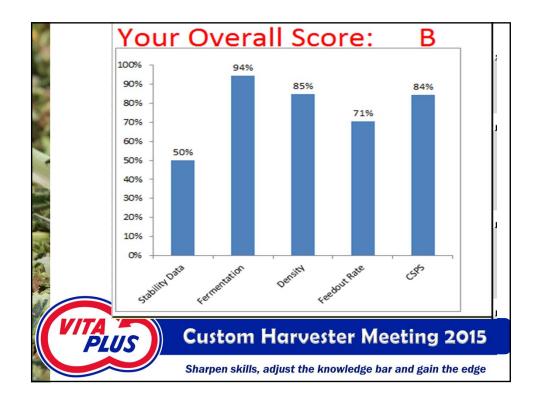

# What is optimally processed corn silage worth to a dairy producer?

#### Savings in grain cost

A recent edition of Progressive Dairyman Canada reported that improving the kernel processing score from 50 (considered adequate) to 70 (optimal) and feeding as little as 9 pounds of corn silage dry matter a day can reduce grain costs by \$0.08 per head per day.

#### Small improvements pay

PLUS

Jim Ferguson, University of Pennsylvania, has established that fecal starch analysis is a good predictor of starch digestibility and milk loss or gain. According to Ferguson's formula, each percentage point of fecal starch is worth 0.72 pounds of milk. At the same time, Vita Plus Corporation research shows that even subtle changes in kernel processing can affect fecal starch. For example, improving kernel processing just 10 points from the lower range of adequate to the upper range of adequate will lower fecal starch by 2.68 percent. Applying Ferguson's formula, that equals 1.9 pounds of milk or \$0.48 worth of milk!

## What does this improvement cost?

Very little. The cost of optimal kernel processing is often reflected in the added cost of field chopping. It may be an added cost for specialized processing equipment, more fuel, or simply more time to do an adequate job. However, this cost is very low when calculated on a cost per head per day basis as all investments should be. For example, if the added cost is \$1 per ton to achieve optimum processing, that's \$0.025 per head per day for a cow fed 50 pounds of as-fed corn silage per day.

### Bottom line

Based on university and industry research, the return on investment far exceeds the costs to ensure that your bunkers, bags and silos contain a year's supply of optimally processed corn silage.