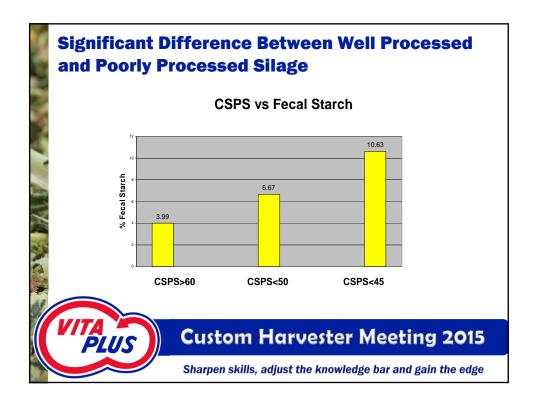

#### Small improvements pay

PLUS

Jim Ferguson, University of Pennsylvania, has established that fecal starch analysis is a good predictor of starch digestibility and milk loss or gain. According to Ferguson's formula, each percentage point of fecal starch is worth 0.72 pounds of milk. At the same time, Vita Plus Corporation research shows that even subtle changes in kernel processing can affect fecal starch. For example, improving kernel processing just 10 points from the lower range of adequate to the upper range of adequate will lower fecal starch by 2.68 percent. Applying Ferguson's formula, that equals 1.9 pounds of milk or \$0.48 worth of milk!