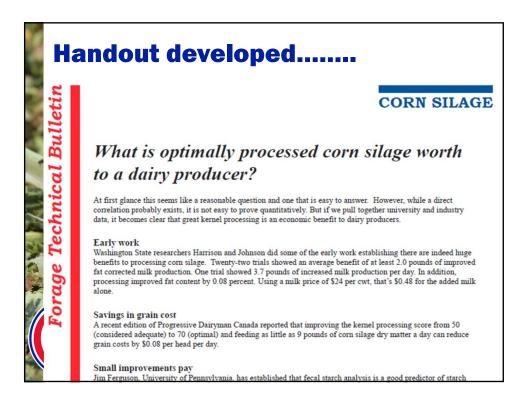

# What is optimally processed corn silage worth to a dairy producer?

#### Savings in grain cost

A recent edition of Progressive Dairyman Canada reported that improving the kernel processing score from 50 (considered adequate) to 70 (optimal) and feeding as little as 9 pounds of corn silage dry matter a day can reduce grain costs by \$0.08 per head per day.

#### Small improvements pay

PLUS

Jim Ferguson, University of Pennsylvania, has established that fecal starch analysis is a good predictor of starch digestibility and milk loss or gain. According to Ferguson's formula, each percentage point of fecal starch is worth 0.72 pounds of milk. At the same time, Vita Plus Corporation research shows that even subtle changes in kernel processing can affect fecal starch. For example, improving kernel processing just 10 points from the lower range of adequate to the upper range of adequate will lower fecal starch by 2.68 percent. Applying Ferguson's formula, that equals 1.9 pounds of milk or \$0.48 worth of milk!