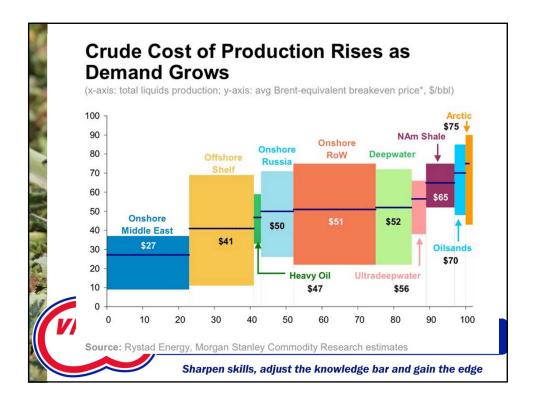

# What's going on?

- Oil down, Milk down Tim Hunt Rabobank
- Dairy Exports down
- Oil, Russia, World Deflation
- \$UP, Ruble Down, Best Place to put Your \$
- Fed Patient

PLUS

- Commodities Demand Down
- "Not a supply issue"