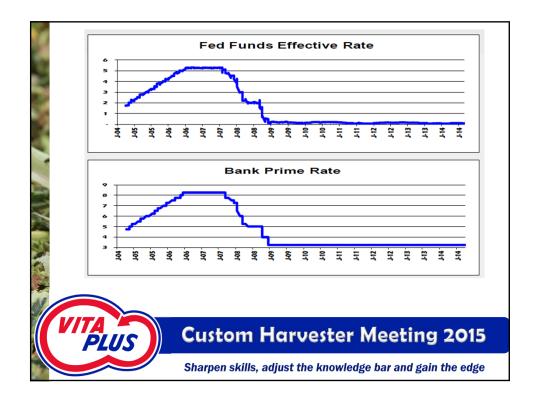

# What's going on?

- Oil down, Milk down Tim Hunt Rabobank
- Dairy Exports down
- Oil, Russia, World Deflation
- \$UP, Ruble Down, Best Place to put Your \$
- Fed Patient

PLUS

- Commodities Demand Down
- "Not a supply issue"